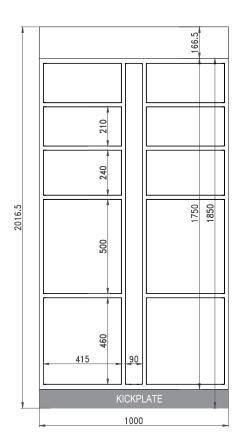

## OPTIONAL 10-DOOR (1000mm) EXPANSION

Requires connection to a Master Unit.

Fire rated for Canada to CAN/ULC-S102

Electrically Certified for Canada to CSA C22.2 No.62368-1:19

IP cameras & NVR + Pin hole comes with Master Unit - will be mounted to survey overall installation