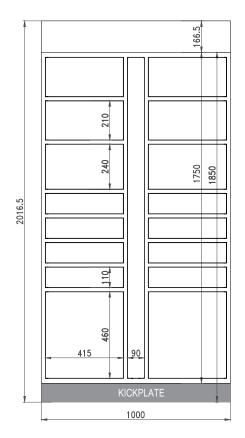

## OPTIONAL 16-DOOR (1000mm) EXPANSION

Requires connection to a Master Unit.

Fire rated for Canada to CAN/ULC-S102

Electrically Certified for Canada to CSA C22.2 No.62368-1:19

IP cameras & NVR + Pin hole comes with Master Unit - will be mounted to survey overall installation

## Desired wall clearance to facilitate installation - can be zero clearance

100mm back wall clearance to vent CPU 25mm side wall clearance 25mm ceiling clearance 25mm ceiling clearance from top of cameras (if cameras are installed)