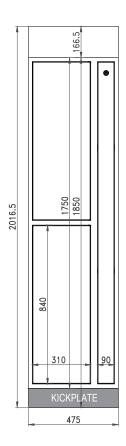

## OPTIONAL 2-DOOR (475MM) EXPANSION

Requires connection to a Master Unit.

Fire rated for Canada to CAN/ULC-S102

Electrically Certified for Canada to CSA C22.2 No.62368-1:19

IP cameras & NVR + Pin hole comes with Master Unit - will be mounted to survey overall installation

## Desired wall clearance to facilitate installation - can be zero clearance

25mm back wall clearance 25mm side wall clearance 25mm ceiling clearance 25mm ceiling clearance from top of cameras (if cameras are installed)