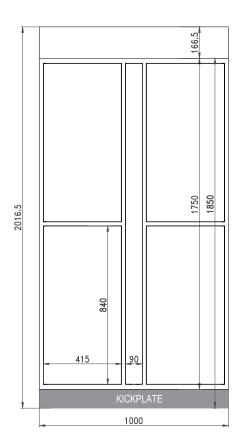

## OPTIONAL 4-DOOR (1000mm) EXPANSION

Requires connection to a Master Unit.

Fire rated for Canada to CAN/ULC-S102

Electrically Certified for Canada to CSA C22.2 No.62368-1:19

IP cameras & NVR + Pin hole comes with Master Unit - will be mounted to survey overall installation