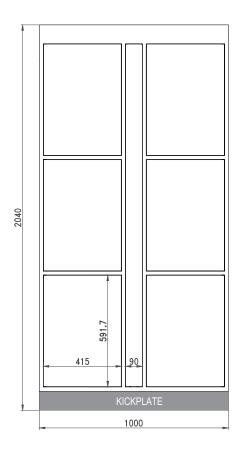

## OPTIONAL 6-DOOR (1000mm) EXPANSION

Requires connection to a Master Unit.

Fire rated for Canada to CAN/ULC-S102

Electrically Certified for Canada to CSA C22.2 No.62368-1:19

IP cameras & NVR + Pin hole comes with Master Unit - will be mounted to survey overall installation