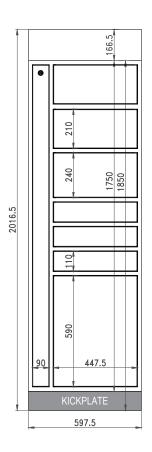

## OPTIONAL 7-DOOR (597.5mm) EXPANSION

Requires connection to a Master Unit.

Fire rated for Canada to CAN/ULC-S102

Electrically Certified for Canada to CSA C22.2 No.62368-1:19

IP cameras & NVR + Pin hole comes with Master Unit - will be mounted to survey overall installation