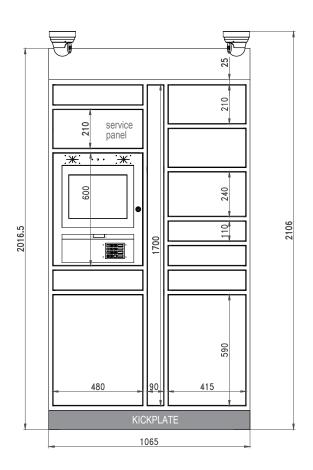

MASTER PARCEL LOCKER (REQUIRED) 10-DOOR (1065mm)

IP cameras & NVR + Pin hole comes with Master Unit - will be mounted to survey overall installation

Fire rated for Canada to CAN/ULC-S102

Electrically Certified for Canada to CSA C22.2 No.62368-1:19