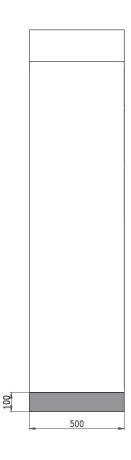

## **Wall Clearance**

100mm back wall clearance to vent CPU 25mm side wall clearance - can be zero 25mm ceiling clearance 25mm ceiling clearance from top of cameras (if cameras are installed)