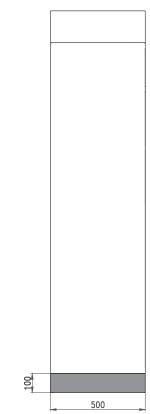

## Wall Clearance

100mm back wall clearance to vent CPU 25mm side wall clearance - can be zero 25mm ceiling clearance 25mm ceiling clearance from top of cameras (if cameras are installed)