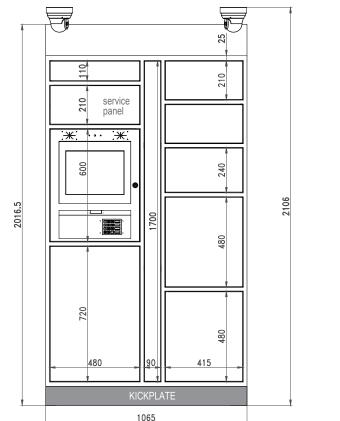

MASTER PARCEL LOCKER (REQUIRED) 7-DOOR (1065mm)

IP cameras & NVR + Pin hole comes with Master Unit - will be mounted to survey overall installation

Fire rated for Canada to CAN/ULC-S102

Electrically Certified for Canada to CSA C22.2 No.62368-1:19